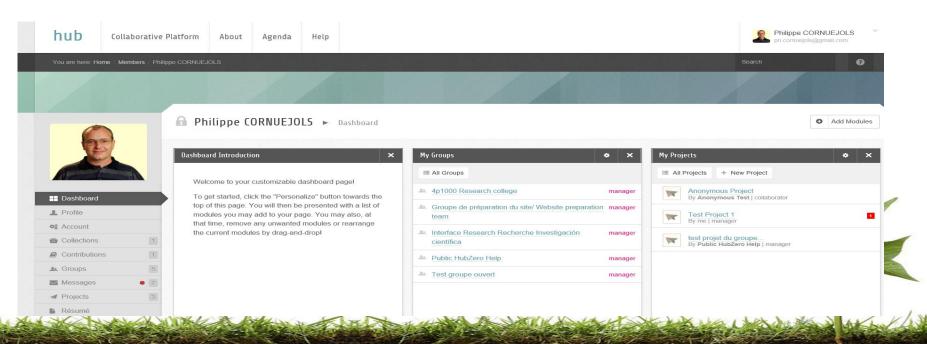

# Let's discover our new tool: The "collaborative work platform"

- We will be using the "HubZero" platform
  - A powerful, open source software platform for creating dynamic web sites that support scientific research
- Sadly, at present, the platform only accepts English as user interface language
  - But we will be coping with it through detailed/ and localized help pages
  - And we hope that multilingual support will be added to the tool in the near future

- 3 types of users on the collaborative work platform
  - With different access authorisations
- Different types of collaborative tools provided:
  - Discussion forums
  - Resources upload/lookup/download
  - Wiki pages
  - Wish-lists for upgrades to be introduced
  - Possibility to contact directly a member by internal mail (can be switched off)